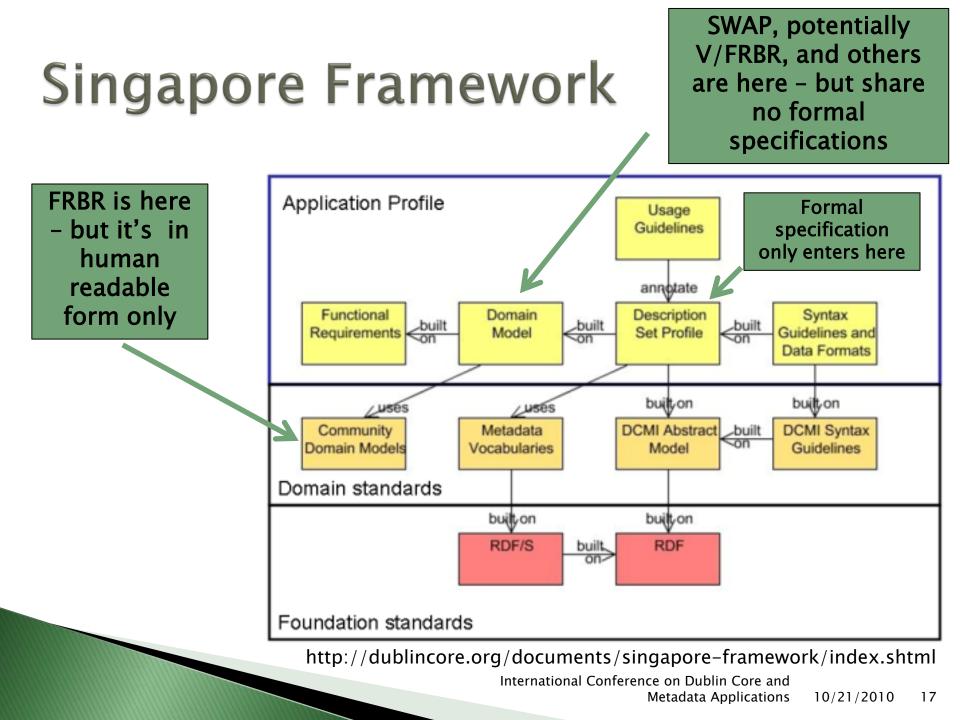

records</li> </ul> |
|---------------------------------------------|--------------------------------------------------------------------------------------------------------------------------------|
|                                             | <ul> <li>3: Description Set syntactic interoperability</li> <li>Shared formal vocabularies in exchangeable records</li> </ul>  |
| RDF/Linked<br>Data would<br>reach Level 2   | <ul> <li>2: Formal semantic interoperability</li> <li>Shared vocabularies based on formal semantics</li> </ul>                 |
| Current XML<br>representation<br>at Level 1 | <ul> <li>&gt; 1: Shared term definitions</li> <li>• Shared vocabularies defined in natural language</li> </ul>                 |

http://dublincore.org/documents/interoperability-levels/index.shtml



## Is there a missing link?

<DescriptionSetTemplate xmlns="http://dublincore.org/xml/dc-dsp/2008/01/14"</pre> xmlns:xsi="http://www.w3.org/2001/XMLSchema-instance" xsi:schemaLocation="http://dublincore.org/xml/dc-dsp/2008/01/14 http://dublincore.org/architecturewiki/DescriptionSetProfile?action=AttachFile&do=get&target=dcmi-dsp.xsd "> <DescriptionTemplate ID="ScholarlyWork" maxOccurs="1" minOccurs="1" standalone="yes"> <ResourceClass>http://purl.org/eprint/entityType/ScholarlyWork</ResourceClass> <StatementTemplate minOccurs="1" maxOccurs="1" type="nonlitera, <Property>http://purl.org/dc/elements/1.1/type</Property> <NonLiteralConstraint> <ValueURIOccurrence>mandatory</ValueURIOccurrence> <ValueURI>http://purl.org/eprint/entityType/ScholarlyWork</ValueURI> <VocabularyEncodingSchemeOccur