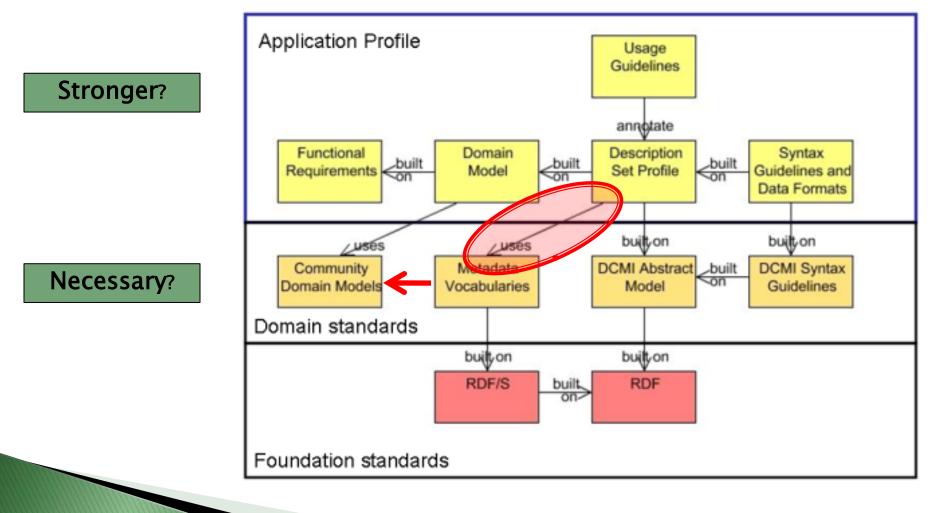

nt maxOccurs="0"/> </NonLiteralConstraint> This isn't formally </StatementTemplate> <StatementTemplate minOccurs="1" type="literal"> defined in RDF <Property>http://purl.org/dc/elements/1.1/title</Property> anywhere; and isn't </StatementTemplate> <StatementTemplate type="nonliteral"> explicitly required to <Property>http://purl.org/dc/elements/1.1/subject</Property> be by the DCAP <NonLiteralConstraint> <ValueURIOccurrence>optional</ValueURIOccurrence> guidelines. <VocabularyEncodingSchemeOccurrence>optional</VocabularyEncodingS <ValueStringConstraint maxOccurs="1"> <LanguageOccurrence>optional</LanguageOccurrence> <SyntaxEncodingSchemeOccurrence>disallowed</SyntaxEncodingSchemeOccurrence> </ValueStringConstraint> </NonLiteralConstraint> </StatementTemplate>

## Any changes needed here?



## Better FRBR interoperability

- Newly-minted official FRBR classes/properties provide a good starting point.
- Shared/core FRBR DSP?
- How can we bring RDA work in more tightly?
- What should the V/FRBR project do next?

Any lessons here for the DCAM/DSP revision?

# Thank you!

- For more information:
  - o http://vfrbr.info
    - XML Schemas: http://vfrbr.info/schemas
    - XML data download: http://vfrbr.info/data/1.0
    - Linked Data: hopefully on the way!
  - jenlrile@indiana.edu
  - These presentation slides:
    - http://www.dlib.indiana.edu/~jenlrile/presentations/ dc2010/riley.pptx

This project is made possible by a grant from the U.S. Institute of Museum and Library Services.



International Conference on Dublin Core and Metadata Applications