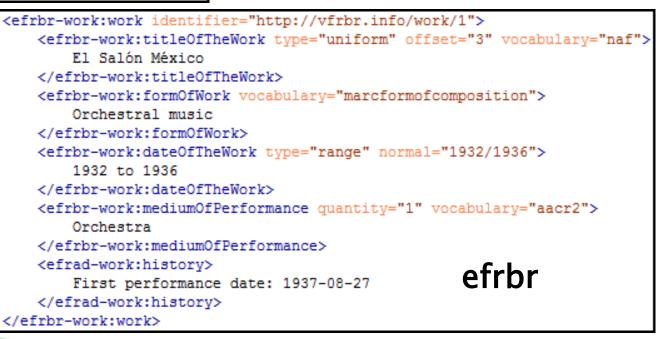

| <frbr-work:work identifier="http://vfrbr.info/work/1"></frbr-work:work> |
|-------------------------------------------------------------------------|
| <frbr-work:titleofthework></frbr-work:titleofthework>                   |
| El Salón México                                                         |
|                                                                         |
| <frbr-work:formofwork></frbr-work:formofwork>                           |
| Orchestral music                                                        |
|                                                                         |
| <frbr-work:dateofthework> frbr</frbr-work:dateofthework>                |
| 1932 to 1936                                                            |
|                                                                         |
| <frbr-work:mediumofperformance></frbr-work:mediumofperformance>         |
| Orchestra                                                               |
|                                                                         |
| <frad-work:history></frad-work:history>                                 |
| First performance date: 1937-08-27                                      |
|                                                                         |
|                                                                         |