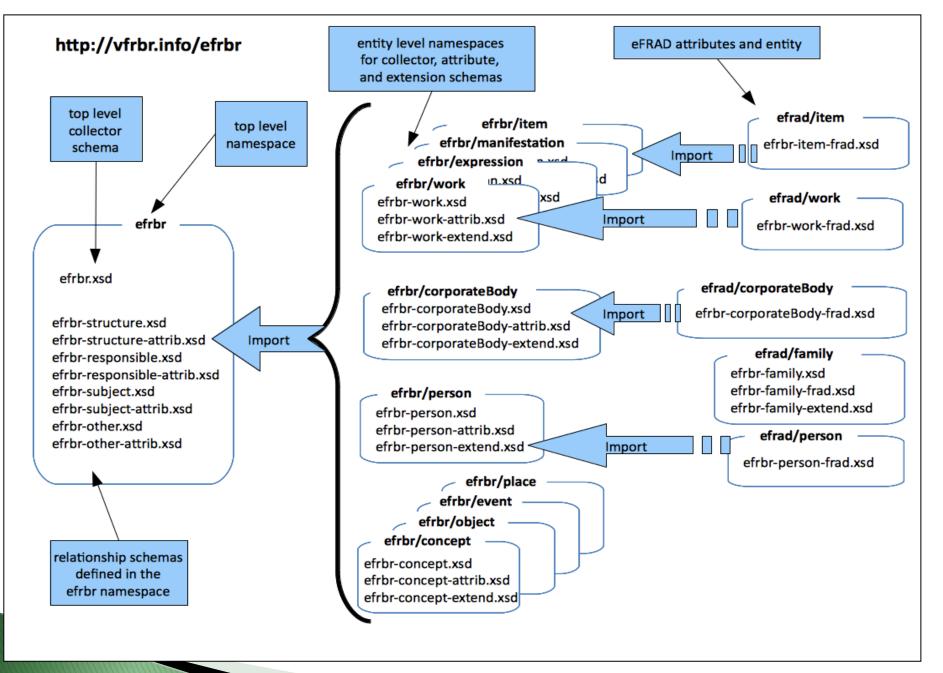

#### XML Representation of FRBR/FRAD Data

International Conference on Dublin Core and Metadata Applications 10/21/2010