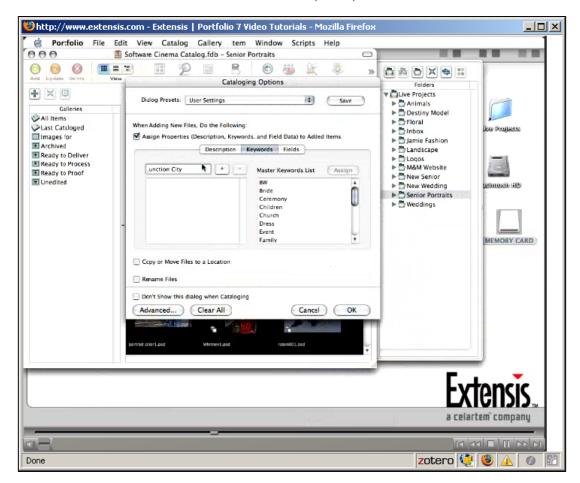

|   |
|                           | Date Time Original 2007:05:14 14:36:35  |   |
|                           | Date Time Digitized 2007:05:14 14:36:35 |   |
|                           | Components Configuration Unknown        |   |
|                           | Compressed Bits Per Pixel 3.0           |   |
|                           | Shutter Speed 1/1002 sec                |   |
|                           | Aperture Value 6.0                      |   |
|                           | Exposure Bias Value 0.0                 |   |
|                           | <                                       |   |
|                           |                                         |   |
|                           | Preserve Additional Information         |   |

#### Extensis Portfolio (1)



#### Extensis Portfolio (2)



#### **CONTENTdm** metadata

|                | Acquisition Station<br>rt Tools Imaging Admir                         | nistration Help                                                                              | -            |                                                     |              |
|----------------|-----------------------------------------------------------------------|----------------------------------------------------------------------------------------------|--------------|-----------------------------------------------------|--------------|
|                | s                                                                     | 1 3 9                                                                                        |