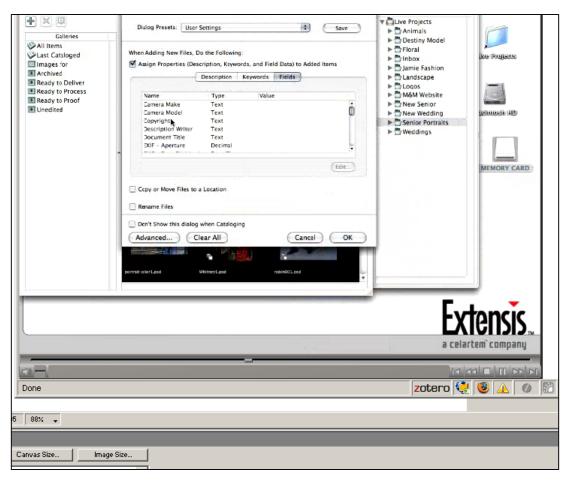

| Date Time Original 2007:05:14 14:36:35  |   |
|                           | Date Time Digitized 2007:05:14 14:36:35 |   |
|                           | Components Configuration Unknown        |   |
|                           | Compressed Bits Per Pixel 3.0           |   |
|                           | Shutter Speed 1/1002 sec                |   |
|                           | Aperture Value 6.0                      |   |
|                           | Exposure Bias Value 0.0                 |   |
|                           | <                                       |   |
|                           |                                         |   |
|                           | Preserve Additional Information         |   |

#### Extensis Portfolio (1)



#### Extensis Portfolio (2)



#### **CONTENTdm** metadata

|                | Acquisition Station<br>rt Tools Imaging Admir                         | nistration Help                                                                              | -            |                                                     |              |
|----------------|-----------------------------------------------------------------------|----------------------------------------------------------------------------------------------|--------------|-----------------------------------------------------|--------------|
|                | s                                                                     | 1 3 9                                                                                        |              |