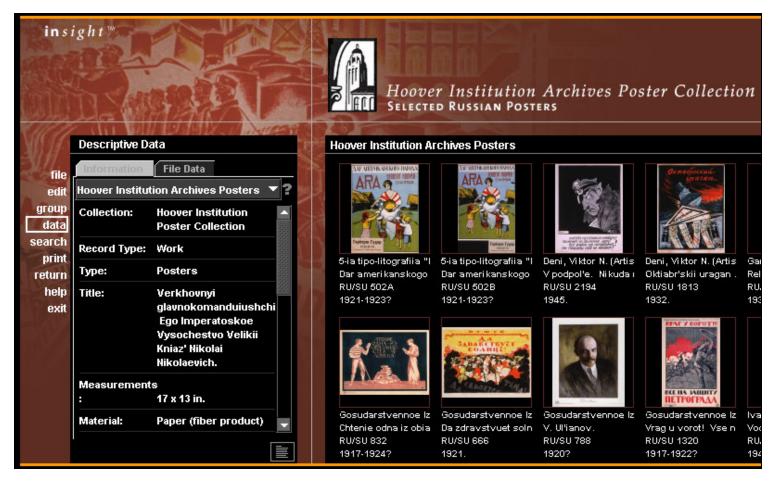

### Insight metadata

| File Edit Window Help                                                |                                                         |                                                                                                |                    |  |  |  |  |  |  |  |  |
|----------------------------------------------------------------------|---------------------------------------------------------|------------------------------------------------------------------------------------------------|--------------------|--|--|--|--|--|--|--|--|
|                                                                      |                                                         |                                                                                                |                    |  |  |  |  |  |  |  |  |
| Data Editor - dublincore ? _                                         |                                                         |                                                                                                |                    |  |  |  |  |  |  |  |  |
| Search View Selection View Editor View Table View Record Preferences |                                                         |                                                                                                |                    |  |  |  |  |  |  |  |  |
| K                                                                    |                                                         | N Speed Search:                                                                                | ×                  |  |  |  |  |  |  |  |  |
| 🗹 Identifier: *                                                      | All About Your Canary<br>Centerfold.TIF                 | List All Select                                                                                |                    |  |  |  |  |  |  |  |  |
| 🗹 Title:                                                             | ■     All About Your Canary - detail     (centerfold)   | Variegated Yellow Roller in Song<br>Wing-Marked Dark Crested Norwich<br>Yellow Chopper in Song |                    |  |  |  |  |  |  |  |  |
| Creator:                                                             | ≠ =<br>Dilger                                           |                                                                                                |                    |  |  |  |  |  |  |  |  |
| Subject:                                                             | + =<br>Colored Norwich Plain                            |                                                                                                |                    |  |  |  |  |  |  |  |  |
| Description:                                                         | • =<br>lithograph                                       |                                                                                                | COLOFFED NORWICH F |  |  |  |  |  |  |  |  |
| Publisher:                                                           | <ul> <li>=</li> <li>The R. T. French Company</li> </ul> |                                                                                                |                    |  |  |  |  |  |  |  |  |
|                                                                      | <b># =</b>                                              |                                                                                                |                    |  |  |  |  |  |  |  |  |